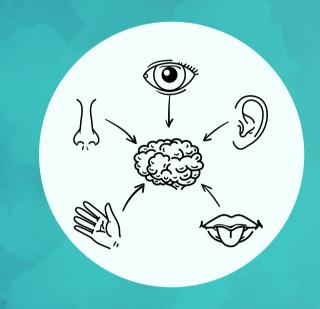

### WHAT IS A SENSORY ROOM?

A specially designed space that helps people engage with all 5 of their senses and their body systems!

Often these rooms
are used as a space
to help people relax,
reset, focus, manage
stress, and so much
more!