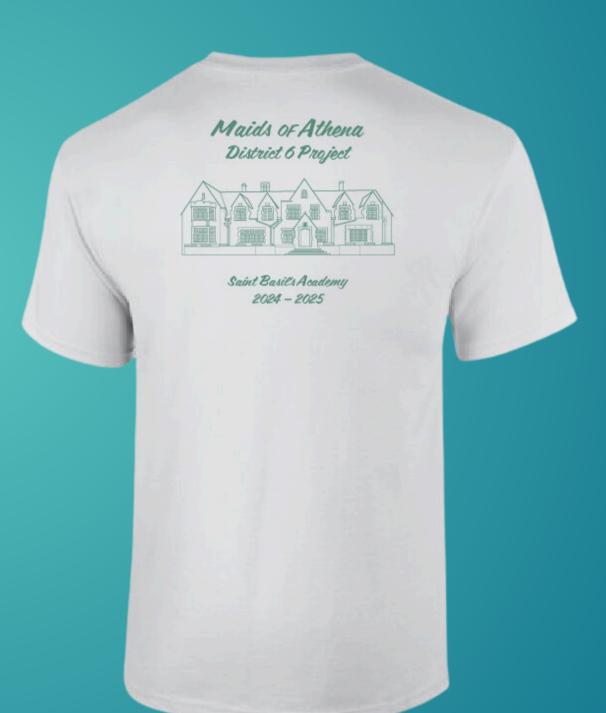

d staff to use!





### WHAT IS A SENSORY ROOM?





A specially designed space that helps people engage with all 5 of their senses and their body systems!



Often these rooms
are used as a space
to help people relax,
reset, focus, manage
stress, and so much
more!

# SO.. WHAT EXACTLY DOES IT TAKE TO BUILD A SENSORY ROOM?









# CO MANY POSSIBILITIES









#### <u>A Space</u> (A Welcoming Environment; Colors, friendly, safe)



#### Sensory Items (Swing, textures, lighting, beanbags etc.)









<u>Background Knowledge</u> (Psychologists, OT's, Counselors, Mental Health Professionals, Educators, etc.)







## HOW CAN YOU HELP US?

Wish List Items!

Services!

**Painting & Instalation** 

**Monetary Donations!** 

50/50

**Spread the Word!** 









## PREORDER A T-SHIRTI





### PURCHASE A RAFFLE!





#### **Wish List**



#### **Shirt Pre-Order**