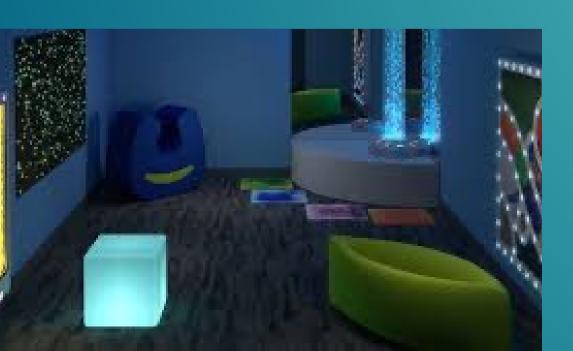

### WHAT IS A SENSORY ROOM?

A specially designed space that helps people engage with all 5 of their senses and their body systems!

Often these rooms
are used as a space
to help people relax,
reset, focus, manage
stress, and so much
more!

# CO MANY POSSIBILITIES

#### <u>A Space</u> (A Welcoming Environment; Colors, friendly, safe)

#### Sensory Items (Swing, textures, lighting, beanbags etc.)

<u>Background Knowledge</u> (Psychologists, OT's, Counselors, Mental Health Professionals, Educators, etc.)