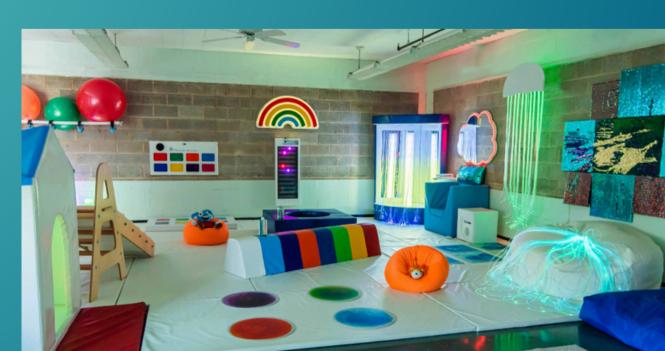

### WHAT IS A SENSORY ROOM?

A specially designed space that helps people engage with all 5 of their senses and their body systems!

Often these rooms
are used as a space
to help people relax,
reset, focus, manage
stress, and so much
more!

# CO MANY POSSIBILITIES

#### <u>A Space</u> (A Welcoming Environment; Colors, friendly, safe)

#### Sensory Items (Swing, textures, lighting, beanbags etc.)

<u>Background Knowledge</u> (Psychologists, OT's, Counselors, Mental Health Professionals, Educators, etc.)