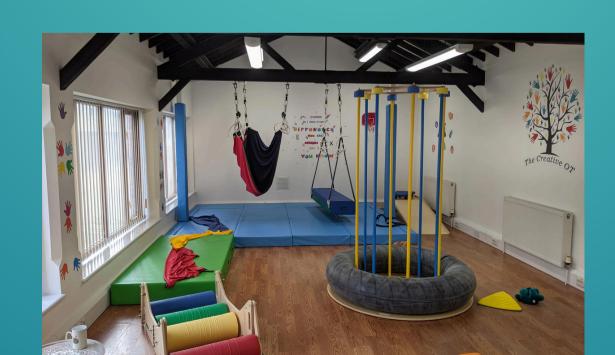

### WHAT IS A SENSORY ROOM?

A specially designed space that helps people engage with all 5 of their senses and their body systems!

Often these rooms
are used as a space
to help people relax,
reset, focus, manage
stress, and so much
more!

# CO MANY POSSIBILITIES

#### Sensory Items (Swing, textures, lighting, beanbags etc.)

<u>Background Knowledge</u> (Psychologists, OT's, Counselors, Mental Health Professionals, Educators, etc.)