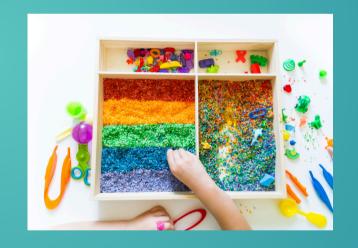

### WHAT IS A SENSORY ROOM?

A specially designed space that helps people engage with all 5 of their senses and their body systems!

Often these rooms
are used as a space
to help people relax,
reset, focus, manage
stress, and so much
more!