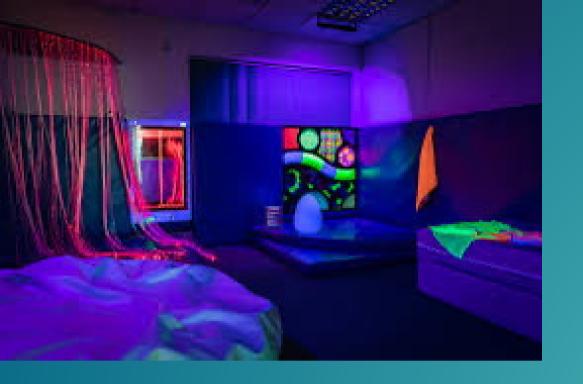

### WHAT IS A SENSORY ROOM?

A specially designed space that helps people engage with all 5 of their senses and their body systems!

Often these rooms
are used as a space
to help people relax,
reset, focus, manage
stress, and so much
more!

# CO MANY POSSIBILITIES

#### Sensory Items (Swing, textures, lighting, beanbags etc.)

<u>Background Knowledge</u> (Psychologists, OT's, Counselors, Mental Health Professionals, Educators, etc.)