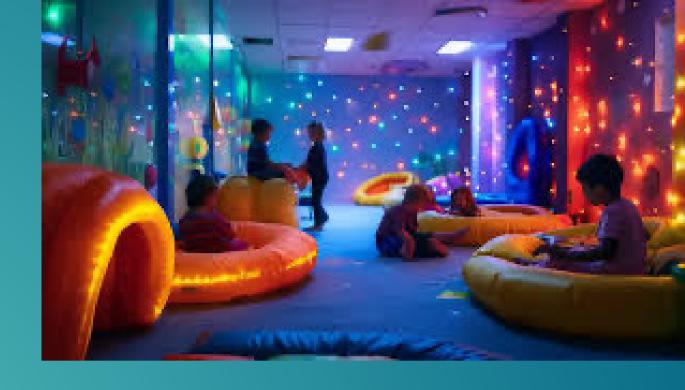

### WHAT IS A SENSORY ROOM?

A specially designed space that helps people engage with all 5 of their senses and their body systems!

Often these rooms
are used as a space
to help people relax,
reset, focus, manage
stress, and so much
more!

# CO MANY POSSIBILITIES

#### Sensory Items (Swing, textures, lighting, beanbags etc.)

<u>Background Knowledge</u> (Psychologists, OT's, Counselors, Mental Health Professionals, Educators, etc.)