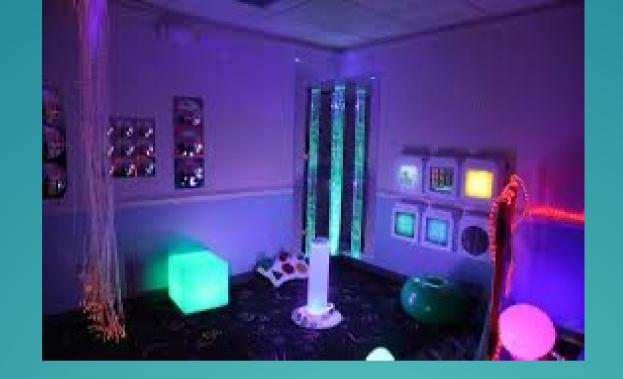

### WHAT IS A SENSORY ROOM?

A specially designed space that helps people engage with all 5 of their senses and their body systems!

Often these rooms
are used as a space
to help people relax,
reset, focus, manage
stress, and so much
more!

# CO MANY POSSIBILITIES

#### Sensory Items (Swing, textures, lighting, beanbags etc.)

<u>Background Knowledge</u> (Psychologists, OT's, Counselors, Mental Health Professionals, Educators, etc.)